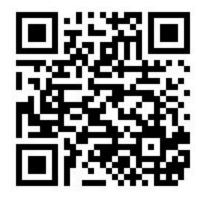

## **RHS Students and Families:**

All Returning Students (including freshman and students from other BISD facilities) will register online.

New BISD Student registration process is also available online.

Families do not need to do any registration in person. Please use the hyperlink below to begin the process, or you can use phone's camera to hover over the QR code and it will redirect to the link: