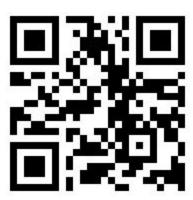

## **RHS Students and Families:**

All Returning Students (including freshman and students from other BISD facilities) will register online.

New BISD Student registration process is also available online.

Families do not need to do any registration in person. Please use the hyperlink below to begin the process, or you can use phone's camera to hover over the QR code and it will redirect to the link: