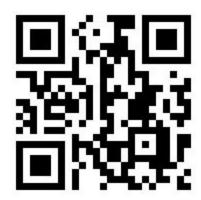

## **RHS Students and Families:**

All Returning Students (including freshman and students from other BISD facilities) will register online.

New BISD Student registration process is also available online.

Families do not need to do any registration in person. Please use the hyperlink below to begin the process, or you can use phone's camera to hover over the QR code and it will redirect to the link: