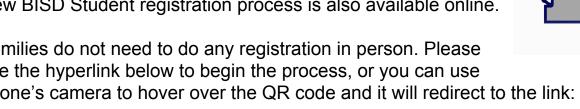

## **RHS Students and Families:**

All Returning Students (including freshman and students from other BISD facilities) will register online.

New BISD Student registration process is also available online.

Families do not need to do any registration in person. Please use the hyperlink below to begin the process, or you can use phone's camera to hover over the QR code and it will redirect to the link: